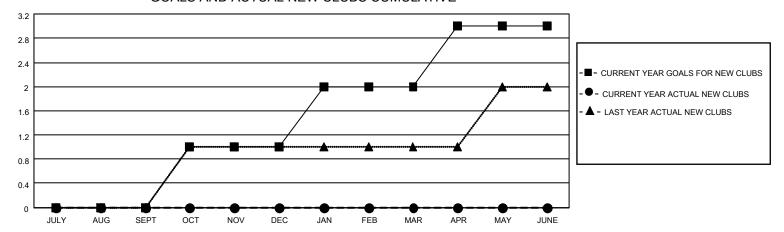

## GOALS AND ACTUAL NEW CLUBS CUMULATIVE

| DROPPED CLUBS: 0 |    | 11 CLUBS OF 76 ADDED 1 OR<br>MORE NEW MEMBERS | GENDER DISTRIBUTION                 |              |  |
|------------------|----|-----------------------------------------------|-------------------------------------|--------------|--|
|                  |    | WORLENEW WEWBERG                              | MALE                                | 797 (51.35%) |  |
|                  |    |                                               | FEMALE 755 (48.65%)                 |              |  |
| DROPPED MEMBERS  |    |                                               | NON BINARY                          | 0 (0.00%)    |  |
|                  |    |                                               | PREFER NOT TO ANSWER                | 0 (0.00%)    |  |
| DECEASED         | 1  |                                               |                                     |              |  |
| CLUB CANCELLED   | 17 | CLICK HERE FOR CUMULATIVE                     | TOTAL FAMILY UNIT MEMBERS           | 3 227        |  |
| OTHER            | 43 | MEMBERSHIP DATA                               |                                     |              |  |
| TOTAL 61         |    |                                               | FAMILY MEMBERS PAYING HALF DUES 117 |              |  |
|                  |    |                                               |                                     |              |  |