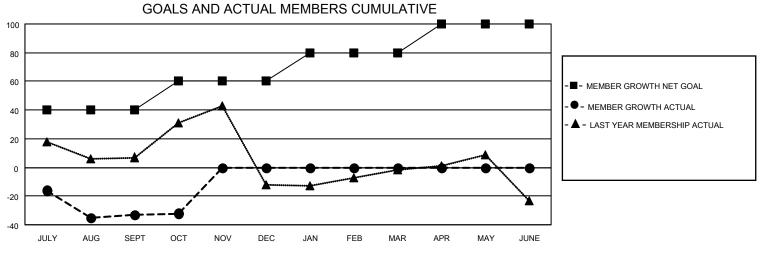

## MONTHLY MEMBERSHIP PROGRESS REPORT

LOCATION ROMANIA District 124 Results as of: 10/31/2022

| Clubs RESULTS FOR 2022-2023 |   |   |   | Members RESULTS FOR 2022-2023 |    |    |    |
|-----------------------------|---|---|---|-------------------------------|----|----|----|
|                             |   |   |   |                               |    |    |    |
| JULY/AUG/SEPT               | 0 | 0 | 0 | JULY/AUG/SEPT                 | 40 | 31 | 49 |
| OCT/NOV/DEC                 | 1 | 0 | 0 | OCT/NOV/DEC                   | 20 | 13 | 12 |
| JAN/FEB/MAR                 | 1 | 0 | 0 | JAN/FEB/MAR                   | 20 | 0  | 0  |
| APR/MAY/JUNE                | 1 | 0 | 0 | APR/MAY/JUNE                  | 20 | 0  | 0  |